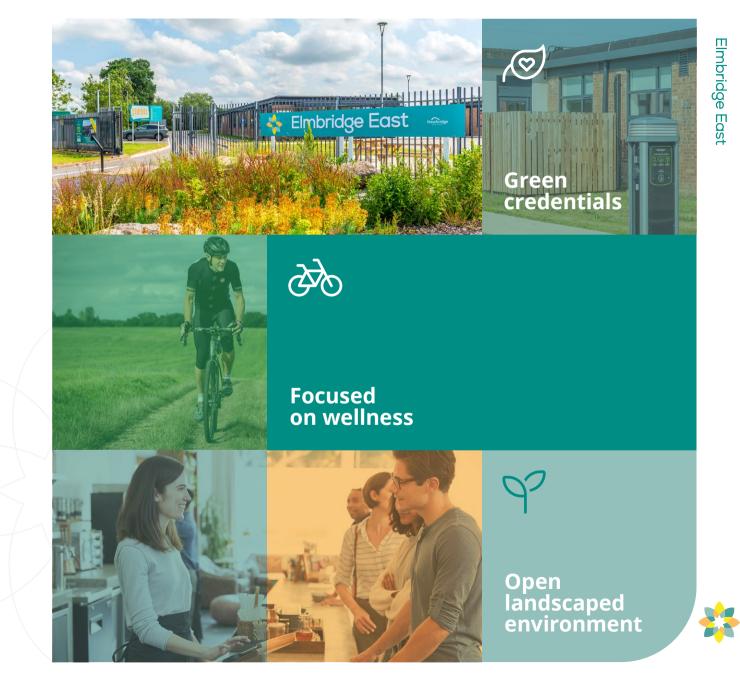

## Working with the environment

Building upon the success of Elmbridge Court, the neighbouring development of Elmbridge East boasts an impressive specification and Grade A office space.

Staff can enjoy a healthier approach to work with direct access to the park via the cycle network between Gloucester and Cheltenham. The specification for Elmbridge East includes bike storage and showers and its wellness credentials are further enhanced with break-out space and landscaped external areas.

EV charging points are provided and dedicated to each suite and roof mounted solar PV panels provided.