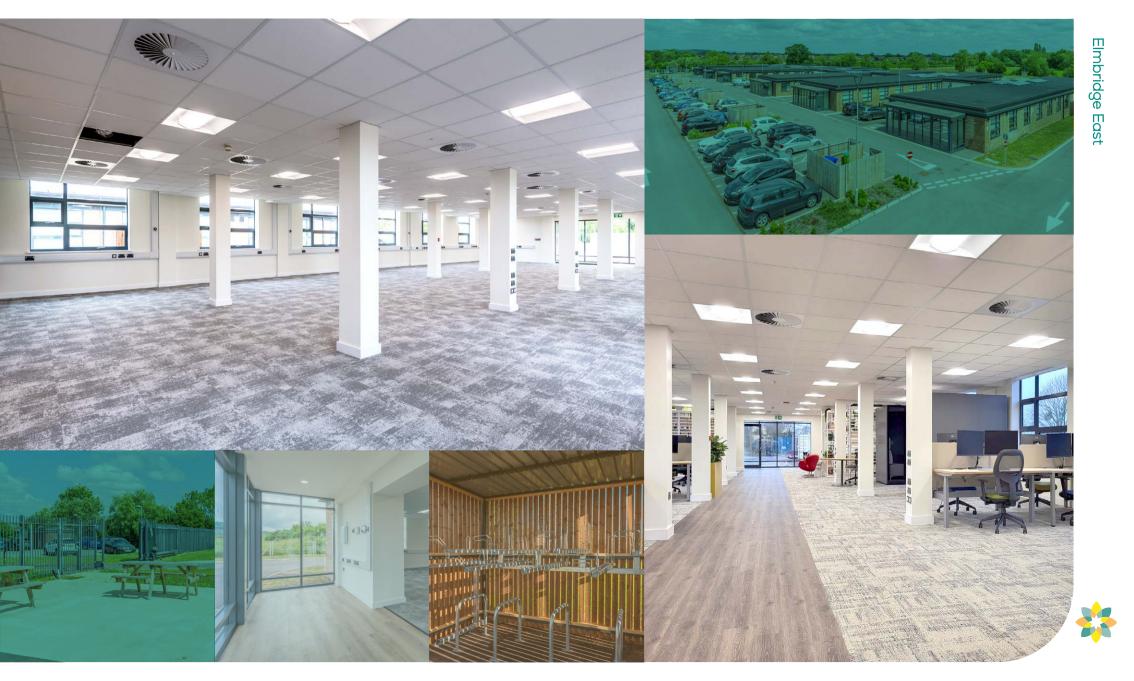

#### Elmbridge East

GLOUCESTER - J11 M5 - GL3 1JZ

Refurbished contemporary and green office buildings. Individual suites from 1,743 sq ft (162 sq m) to 3,520 sq ft (327 sq m), totalling 40,470 sq ft (3,760 sq m) NIA

## Working with the environment

Building upon the success of Elmbridge Court, the neighbouring development of Elmbridge East boasts an impressive specification and Grade A office space.

Staff can enjoy a healthier approach to work with direct access to the park via the cycle network between Gloucester and Cheltenham. The specification for Elmbridge East includes bike storage and showers and its wellness credentials are further enhanced with break-out space and landscaped external areas.

#### Room to breathe Space to grow

Elmbridge East provides high quality office accommodation in well maintained landscaped grounds. Occupiers benefit from low site coverage, well maintained grounds and excellent road links.

The development comprises 13 flexible contemporary styled, self contained, open plan offices.

Elmbridge East is designed to allow each unit to be occupied separately or combined in individual sizes of units allowing space from 1,743 sq ft to 3,520 sq ft Net Internal Area.

#### Elmbridge East benefits include:

- Excellent parking provision
- Secure car parking
- Dedicated EV parking spaces
- Secure covered cycle storage
- Double glazed windows, doors and entrance screens
- Electronic security gate and CCTV
- Covid aware upgrades: Opening windows, anti-bac handles, automatic doors, sensor taps
- Self contained suites with break out areas, kitchen, WCs and shower facilities
- Ceiling mounted heating and cooling cassettes
- Roof mounted solar PV panels