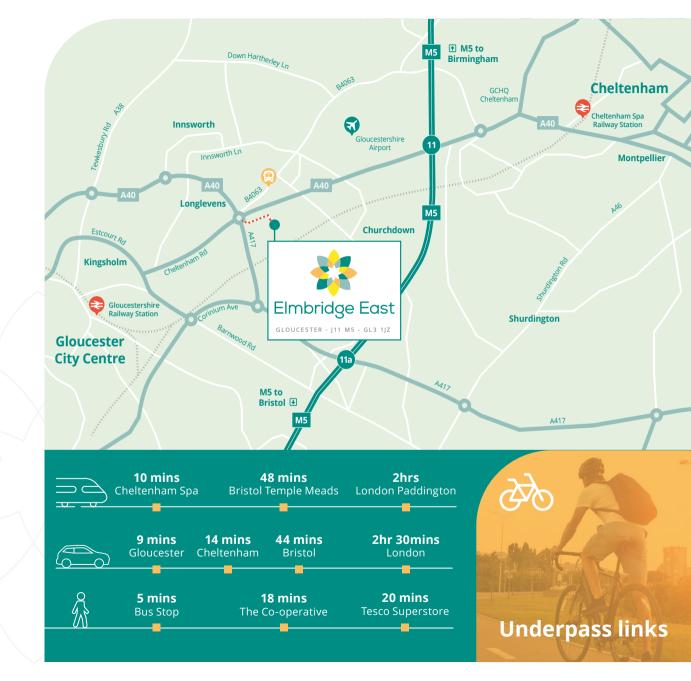

### Prime business park location

Elmbridge East is well located adjacent to and with access from the A40 between Gloucester and Cheltenham. Situated just of the A417 / A40 roundabout the business park is only a 5 minute drive from Junction 11 of the M5, providing direct access south to Bristol or north to Birmingham.

Situated 9 minutes from Gloucester City Centre and the nearby amenities of Longlevens, Elmbridge East has ample amenities on its doorstep, whilst Cheltenham Town Centre is just 14 minutes to the east.