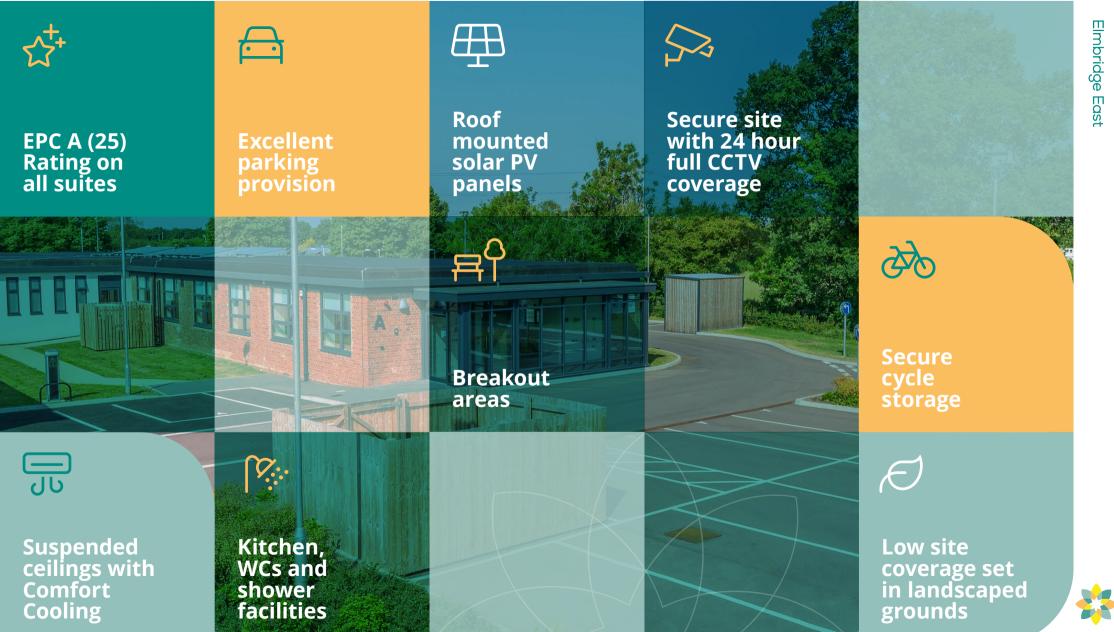

#### Elmbridge East benefits include:

- Excellent parking provision
- Secure car parking
- Dedicated EV parking spaces
- Secure covered cycle storage
- Double glazed windows, doors and entrance screens
- Electronic security gate and CCTV
- Covid aware upgrades: Opening windows, anti-bac handles, automatic doors, sensor taps
- Self contained suites with break out areas, kitchen, WCs and shower facilities
- Ceiling mounted heating and cooling cassettes
- Roof mounted solar PV panels

## Further information

**Terms** Available on new leases full details on request.

**EPC** The scheme has been awarded an EPC A (25) Rating.

**Viewing** For further information or to arrange viewing please contact the sole agents: