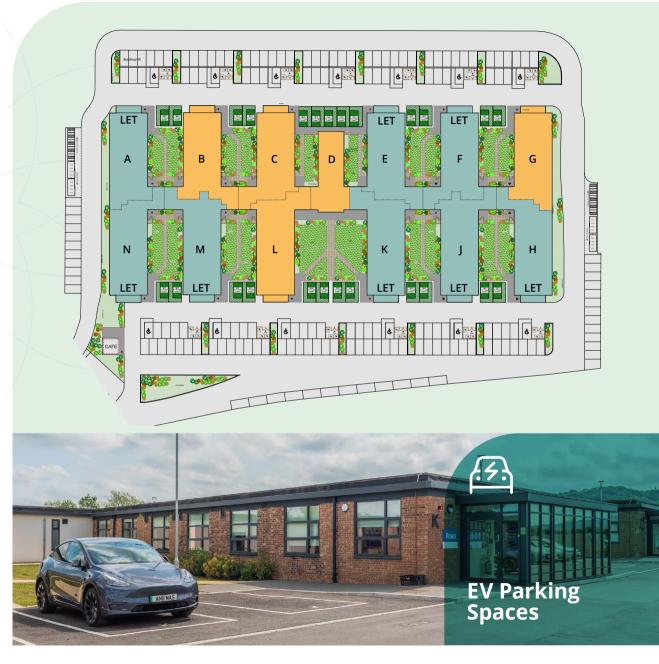

The development comprises 13 flexible contemporary styled, self contained, open plan offices.

Elmbridge East is designed to allow each unit to be occupied separately or combined in individual sizes of units allowing space from 1,743 sq ft to 3,520 sq ft Net Internal Area.

#### Elmbridge East benefits include:

- Excellent parking provision
- Secure car parking
- Dedicated EV parking spaces
- Secure covered cycle storage
- Double glazed windows, doors and entrance screens
- Electronic security gate and CCTV
- Covid aware upgrades: Opening windows, anti-bac handles, automatic doors, sensor taps
- Self contained suites with break out areas, kitchen, WCs and shower facilities
- Ceiling mounted heating and cooling cassettes
- Roof mounted solar PV panels